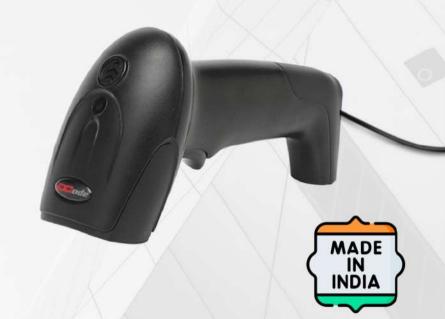

## 1D WIRED BARCODE SCANNER

NEW ABS DESIGN, COMFORTABLE TO USE

CAN READ BARCODE AS SMALL AS 4 MIL

**EASILY READS POOR QUALITY &** MOBILE BARCODES

32 BITS CPU - SUPER DECODING ABILITY.

## TECHNICAL SPECIFICATIONS

Scan Type Laser **Lighting Aimer** 650nm LED Scan Width 5cm to 30cm **Scanning Speed** 300 per second

Scan Angle Rotation 30° / Incline ±55° / Decline ±60°

Resolution 4 mil

CPU ARM 32 bit Cortex